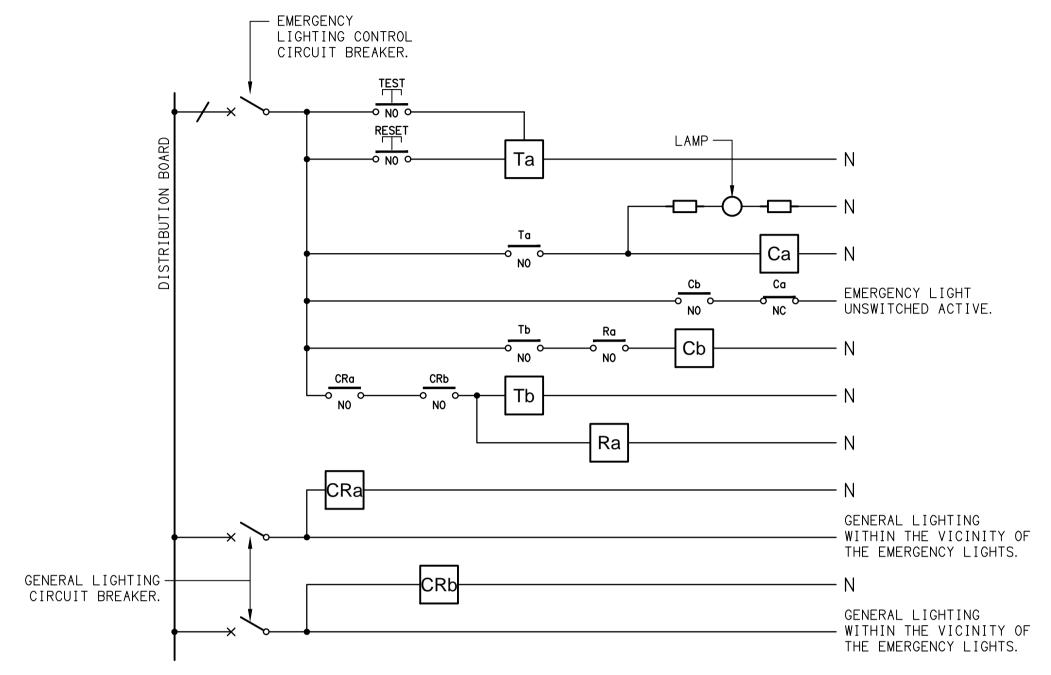

## EQUIPMENT:

TEST - TEST PUSH BUTTON MOUNTED ON THE DISTRIBUTION BOARD ESCUTCHEON.

RESET - RESET PUSH BUTTON MOUNTED ON THE DISTRIBUTION BOARD ESCUTCHEON.

LAMP - AMBER TEST INDICATING LAMP MOUNTED ON THE DISTRIBUTION BOARD

SCHEMATIC

NOT TO SCALE

EMERGENCY LIGHTING

- ESCUTCHEON.
- Ta ADJUSTABLE 0-3 HOUR TIMED RELAY.
- Tb 15 MINUTE RUN-ON TIMER TO OPERATE UPON THE RETURN OF MAINS POWER.
- Cx CONTACTOR x.
- CRx CONTROL RELAY x.
- Rx RELAY x.

## NOTES

FOR ALL CIRCUITS SUPPLYING EMERGENCY LIGHTS. 2. PROVIDE ADDITIONAL CONTROL RELAYS (CRx) CONFIGURED AS SUPPLY LIGHTS IN THE VICINITY OF THE EMERGENCY LIGHTS.

DETAIL TYPICAL OUTLET MOUNTINGS NOT TO SCALE

ALL DIMENSIONS TO BE VERIFIED ONSITE.

1. THE EMERGENCY LIGHT UNSWITCHED ACTIVE / GENERAL LIGHTING SWITCHED ACTIVE CIRCUIT ARRANGEMENT AND CONTROL IS TYPICAL

PER CRa AND CRb FOR ALL ADDITIONAL LIGHTING CIRCUITS THAT