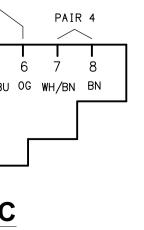

## PAIR 2 PAIR 3 PAIR 1 $\wedge$ 1 2 3 4 5 6 7 WH/GN GN WH/OG BU WH/BU OG WH/BN BN SCHEMATIC

NOT TO SCALE

ALL ELECTRICAL PENETRATIONS THROUGH THE ROOF SHEETING ARE TO BE IN LINE WITH THE STRUCTURAL OR MECHANICAL SERVICES PENETRATIONS TO AVOID DEDICATED FLASHINGS FOR THE ELECTRICAL SERVICES.

GENCY BATTERY PACK.

TYPE AS NOTED.

 $\sim$ TABLE.

TED TO THE H5 POSITION.

**RJ45 PINOUT CONFIGURATION** 

THE COPYRIGHT OF THIS DRAWING REMAINS THE PROPERTY OF THE ELECTRICAL DESIGN GROUP.

USE FIGURED DIMENSIONS IN PREFERENCE TO SCALE.