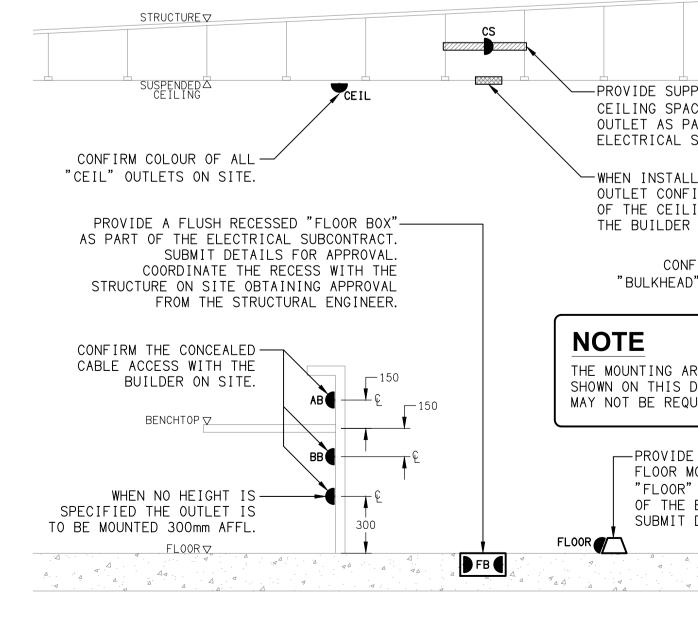

NOTE

REFER TO DETAIL NOTED FOR THE AREA SHOWN HATCHED. ADDITIONAL OUTLETS & FITTINGS MAY BE SHOWN ON DETAIL.

## NOTES

FOR ALL CIRCUITS SUPPLYING EMERGENCY LIGHTS. 2. PROVIDE ADDITIONAL CONTROL RELAYS (CRx) CONFIGURED AS SUPPLY LIGHTS IN THE VICINITY OF THE EMERGENCY LIGHTS.

DETAIL TYPICAL OUTLET MOUNTINGS NOT TO SCALE